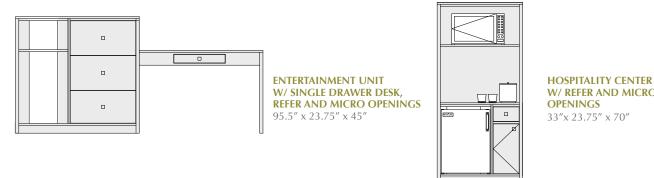

# COLLECTION ITEMS | RAINIER

**TWIN HEADBOARD** 42" x 2.25" x 23.75" 42" x 2.25" x 42"

**QUEEN HEADBOARD** 62" x 2.25" x 23.75"

62" x 2.25" x 42" **KING HEADBOARD** 82" x 2.25" x 23.75"

82" x 2.25" x 42"

W/ REFER AND MICRO **OPENINGS** 33"x 23.75" x 70"