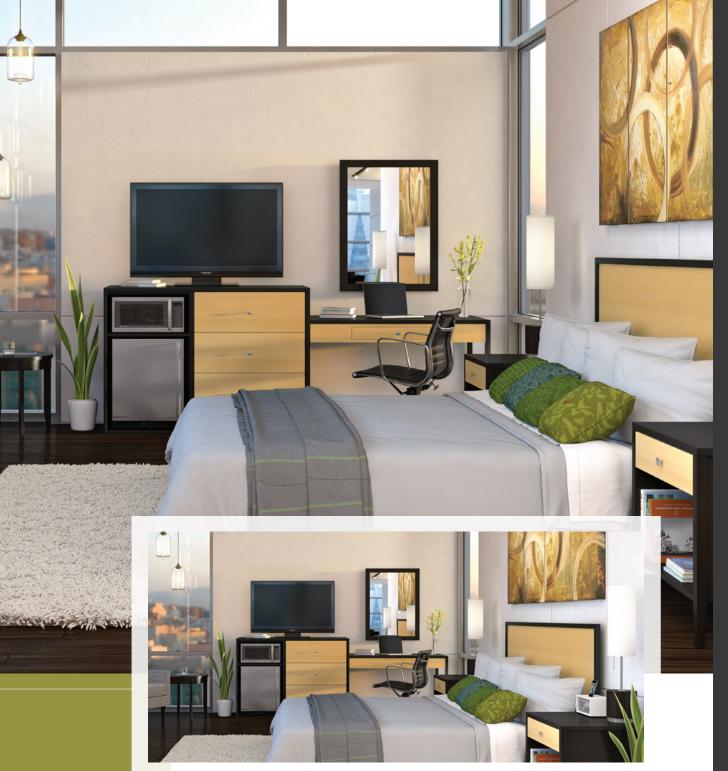

### THE STYLE

If you seek to make an elegant yet timeless statement, our Rainier collection is designed to excite that modern connoisseur in all of us. Featuring beautiful wooden legs, contemporary lines, and numerous practical options for customization, these pieces encourage tradition to intermingle with modernity. Care to be bold? Combine colors for a dramatic urban twist. For those of us looking to mix modern lines with rustic texture, the Rainier collection offers an optional wooden top (sealed by a clear protective finish).