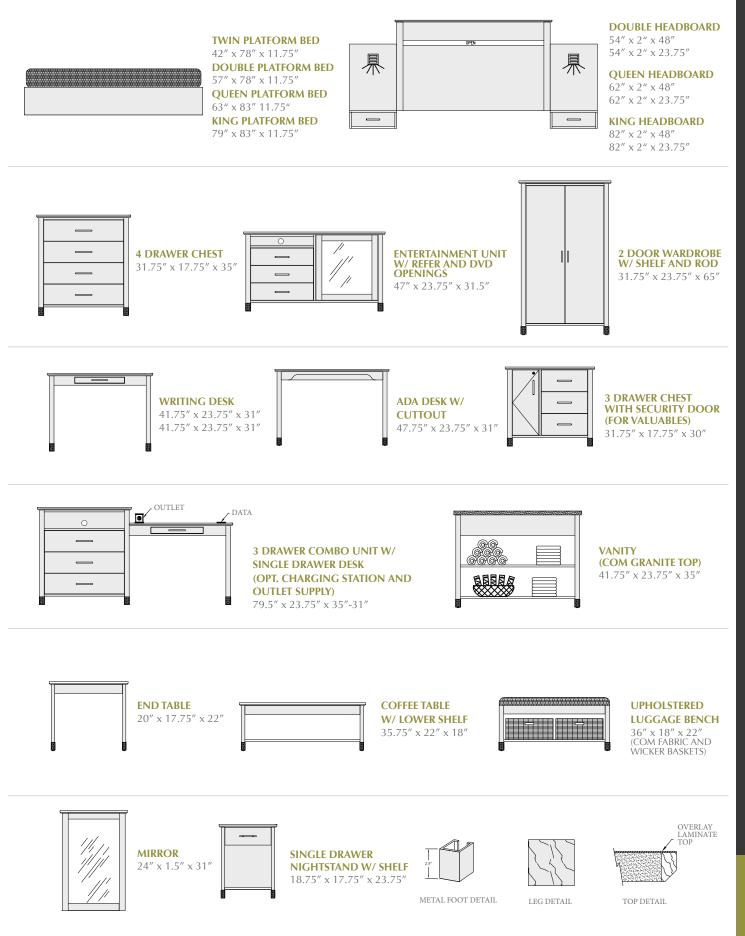

# COLLECTION ITEMS | RAINIER

**TWIN HEADBOARD** 42" x 2.25" x 23.75" 42" x 2.25" x 42"

**QUEEN HEADBOARD** 62" x 2.25" x 23.75"

62" x 2.25" x 42" **KING HEADBOARD** 82" x 2.25" x 23.75"

82" x 2.25" x 42"

W/ REFER AND MICRO **OPENINGS** 33"x 23.75" x 70"