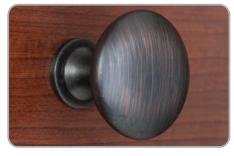

#### Amerock BP 55271-G10

Hafele 134.06.101

Hafele 101.20.729

Hafele 104.35.600

Hafele 109.74.601