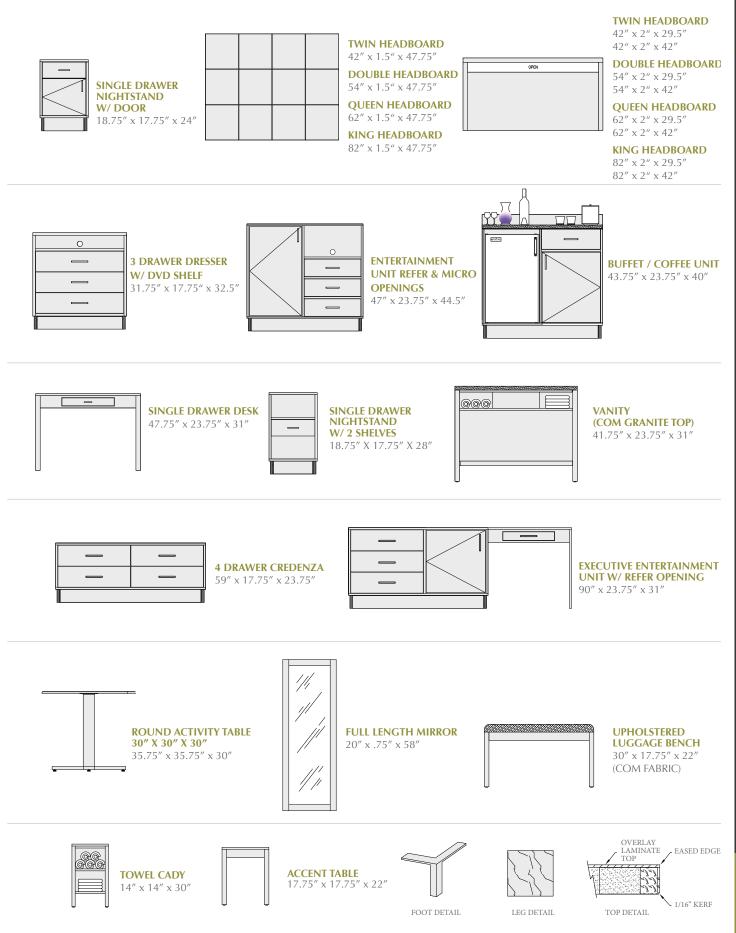

# COLLECTION ITEMS | RAINIER

**TWIN HEADBOARD** 42" x 2.25" x 23.75" 42" x 2.25" x 42"

**QUEEN HEADBOARD** 62" x 2.25" x 23.75"

62" x 2.25" x 42" **KING HEADBOARD** 82" x 2.25" x 23.75"

82" x 2.25" x 42"

W/ REFER AND MICRO **OPENINGS** 33"x 23.75" x 70"

©2012 Northland Furniture Company. All Rights Reserved. Northland Furniture reserves the right to discontinue items and change specifications without notice. All dimension sizes are approximate.

TOP DETAIL