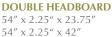

# COLLECTION ITEMS | RAINIER

**TWIN HEADBOARD** 42" x 2.25" x 23.75" 42" x 2.25" x 42"

**QUEEN HEADBOARD** 62" x 2.25" x 23.75"

62" x 2.25" x 42" **KING HEADBOARD** 82" x 2.25" x 23.75"

82" x 2.25" x 42"

W/ REFER AND MICRO **OPENINGS** 33"x 23.75" x 70"