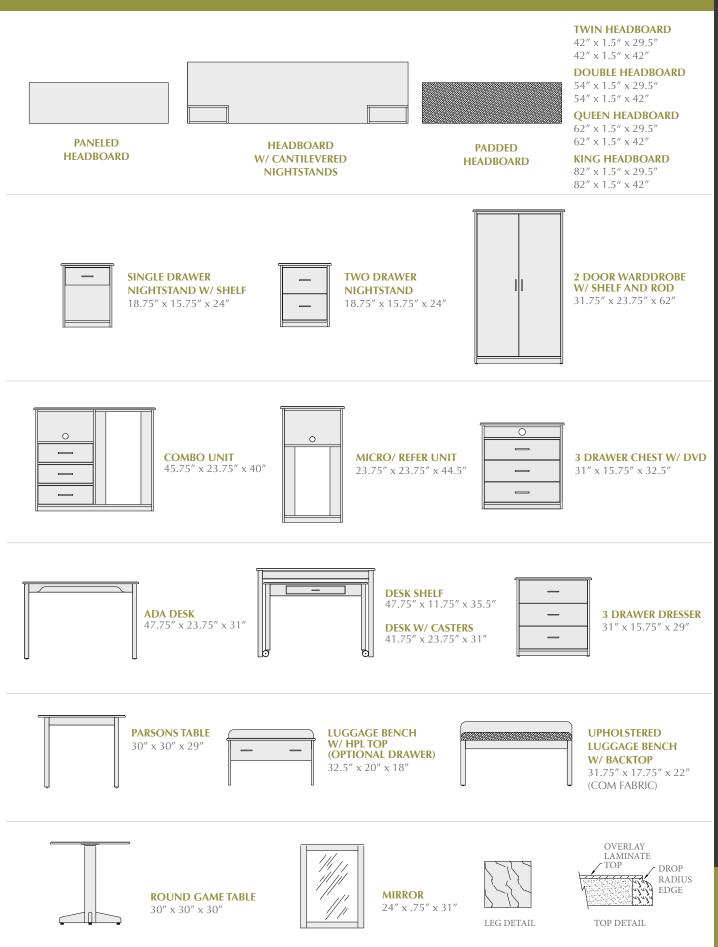

## COLLECTION ITEMS | MALIBU

©2012 Northland Furniture Company. All Rights Reserved. Northland Furniture reserves the right to discontinue items and change specifications without notice. All dimension sizes are approximate.

# COLLECTION ITEMS | **TAHOE**

©2012 Northland Furniture Company. All Rights Reserved. Northland Furniture reserves the right to discontinue items and change specifications without notice. All dimension sizes are approximate.

# COLLECTION ITEMS | RAINIER

**TWIN HEADBOARD** 42" x 2.25" x 23.75" 42" x 2.25" x 42"

**QUEEN HEADBOARD** 62" x 2.25" x 23.75"

62" x 2.25" x 42" **KING HEADBOARD** 82" x 2.25" x 23.75"

82" x 2.25" x 42"

W/ REFER AND MICRO **OPENINGS** 33"x 23.75" x 70"

# COLLECTION ITEMS | SHASTA

@2012 Northland Furniture Company. All Rights Reserved. Northland Furniture reserves the right to discontinue items and change specifications without notice. All dimension sizes are approximate.