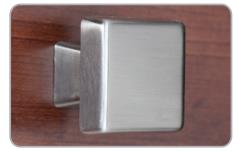

#### Amerock BP 55271-G10

Hafele 134.06.101

Hafele 101.20.729

Hafele 104.35.600

Hafele 109.74.601